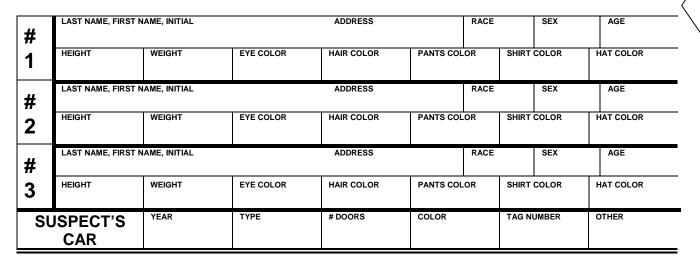

|
| 8    |             |        |       |      |        |         |
| 9    |             |        |       |      |        |         |
| 10   |             |        |       |      |        |         |
| 11   |             |        |       |      |        |         |
| 12   |             |        |       |      |        |         |
| 13   |             |        |       |      |        |         |
| 14   |             |        |       |      |        |         |

### HAVE ANY OTHER REPORTS BEEN MADE ON THIS CRIME:

NO

YES- IF YES, BY WHOM→

Sheriff Deputy Yourself



### DID YOU OR SOMEONE ELSE SEE THE SUSPECTS COMMIT THE CRIME?

YES NO

LIST EVERYONE THAT SAW OR MAY HAVE INFORMATION ABOUT THE CRIME: (NAME) (ADDRESS) (PHONE)

- 1. \_\_\_\_\_
- 2.
- 3. \_\_\_\_\_

### WHO ARE THE SUSPECTS?





8



# DESCRIBE EXACTLY WHAT HAPPENED. INCLUDE ALL DETAILS OF THE CRIME.

| EXAMPLE:         | I woke up at 8:00 AM     | and found my car had been                                  | broken into. They broke m | y left front window with a rock to get |  |  |
|------------------|--------------------------|------------------------------------------------------------|---------------------------|----------------------------------------|--|--|
| in. They stol    | e my stereo and tapes. M | ly neighbors saw two men in                                | my car at 7:00 AM.        |                                        |  |  |
|                  | This example tells:      | WHEN it happened                                           | <b>WHO</b> saw them       | WHAT was stolen or damaged